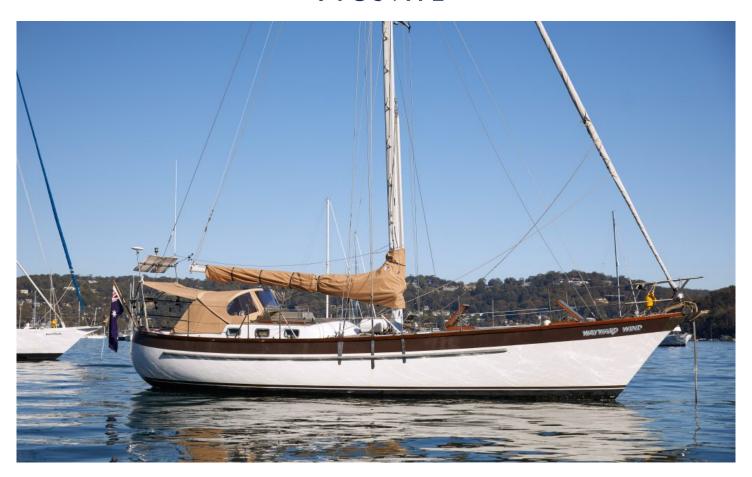

## **General Specs**

| Lenght   | 12.90 m        |
|----------|----------------|
| Beam     | 3.84 m         |
| Draft    | 1.89 m         |
| Year     | 1979           |
| Location | Pittwater, NSW |
| Price    | \$ 98,500      |

She was originally launched in Anchorage, Alaska and cruised the Pacific to Australia. Now based in Pittwater, waiting for her next adventure. She is strong and reliable for a long passages and cruising around the coast. Below the deck you will find a comfortable accommodation with open galley, navigation station, saloon and spacious head. Name comes from a 'Wayward Wind' song written in 1956 by Stan Lebowski and Herb Newman: "The wayward wind is a restless wind A restless wind that yearns to wander..."