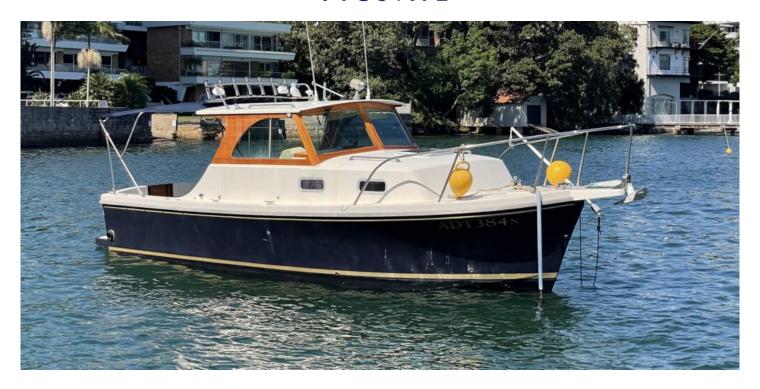

## Marshall Lord 25'

## **General Specs**

| Type:     | Marshall Lord       |
|-----------|---------------------|
| Length:   | 7.62m               |
| Beam:     | 2.43m               |
| Draft:    | .07.                |
| Year:     | 2004                |
| Builder:  | Marshall Lord       |
| Designer: | Marshall Lord       |
| Location: | Neutral Bay, Sydney |
| Price:    | \$96,500            |

Cylix is a great harbour and estuary cruiser. Capable of safe coastal passages. Well-engined and a good performer. The meaning of her name (Cylix)..... "Old drinking vessel". Not to cast aspersions on those that sail her, but she's just a perfect boat for picnics with friends, and lazy family afternoons. Good accommodation for a couple, with an enclosed head and basic galley. Sun protection with a full awning. Bow thruster for easy berthing. Good maintenance, and absolutely ready for immediate use!!