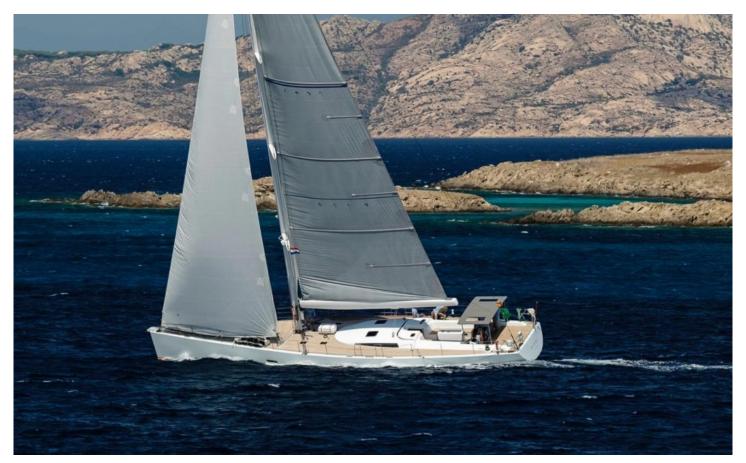

## JFA Super Yacht

## **General Specs**

| Length   | 25.13 m           |
|----------|-------------------|
| Beam     | 6.00 m            |
| Draft    | 3.50 m            |
| Year     | 2002 (refit 2018) |
| Location | Palma de Mallorca |
| Price    | 2.100.000 euro    |