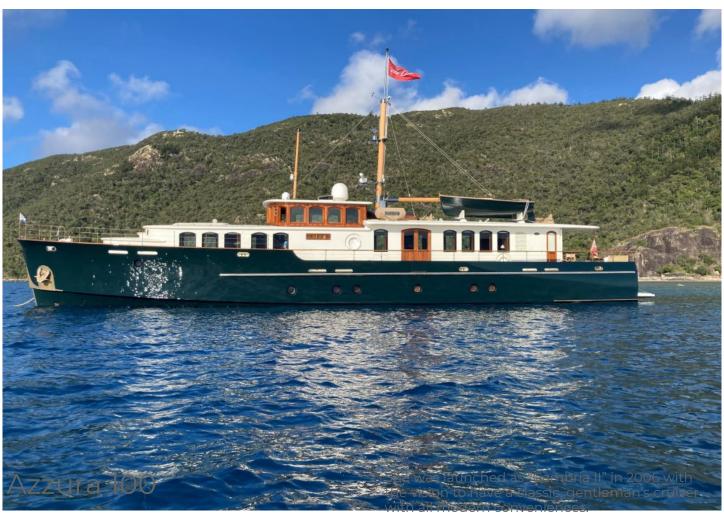

## **General Specs**

| Length   | 30.48 m          |
|----------|------------------|
| Beam     | 6.98 m           |
| Draft    | 1.80 m           |
| Year     | 2006             |
| Location | Sydney, NSW      |
| Price    | \$ 8,000,000 AUD |

She was specifically designed to be operated in Southern Hemisphere conditions, with particular attention paid to cruising the very remote North of Australia. As such, the vessels construction, fuel range and systems onboard have all been carefully considered to be incredibly robust and reflect the systems often found on much larger superyachts! Parriwi 100 is a luxury vessel with sophisticated interior design. Her layout has four guest cabins, all with ensuites. She is also capable of carrying up to four crew onboard to ensure a relaxed onboard experience for her guests. Timeless styling, beautiful furnishings and high-quality finishes feature throughout Parriwi 100 to create an elegant and comfortable atmosphere for all onboard.