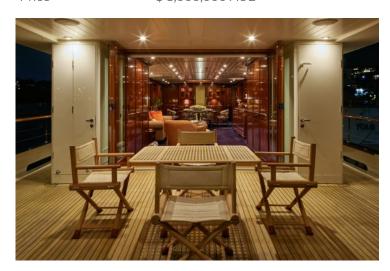

She was specifically designed to be operated in Southern Hemisphere conditions, with particular attention paid to cruising the very remote North of Australia. As such, the vessels construction, fuel range and systems onboard have all been carefully considered to be incredibly robust and reflect the systems often found on much larger superyachts! Parriwi 100 is a luxury vessel with sophisticated interior design. Her layout has four guest cabins, all with ensuites. She is also capable of carrying up to four crew onboard to ensure a relaxed onboard experience for her guests. Timeless styling, beautiful furnishings and high-quality finishes feature throughout Parriwi 100 to create an elegant and comfortable atmosphere for all onboard.