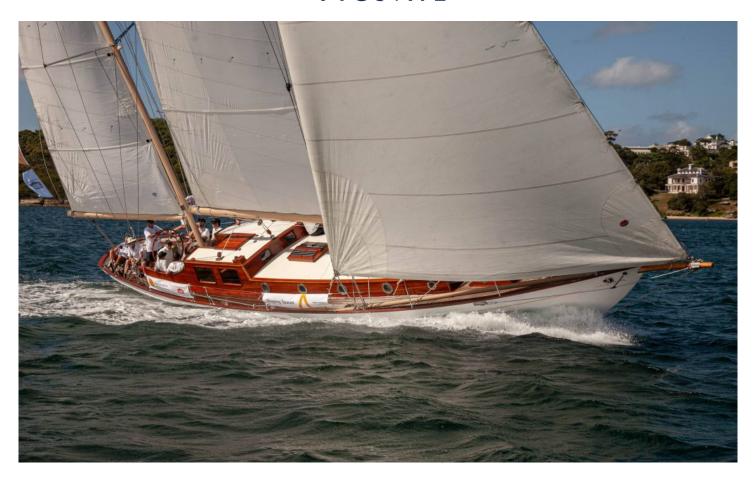

## 60ft Classic Alden Ketch

It's just a very rare opportunity to find such a perfectly well maintained and operating classic yacht. With Wraith of Odin, there is a beautiful history and story. Built on a beach in Norther Rivers region and with the current owner, a full rebuild, a trans Tasman cruise, a successful racing program, and just an absolute diligence in all regards.