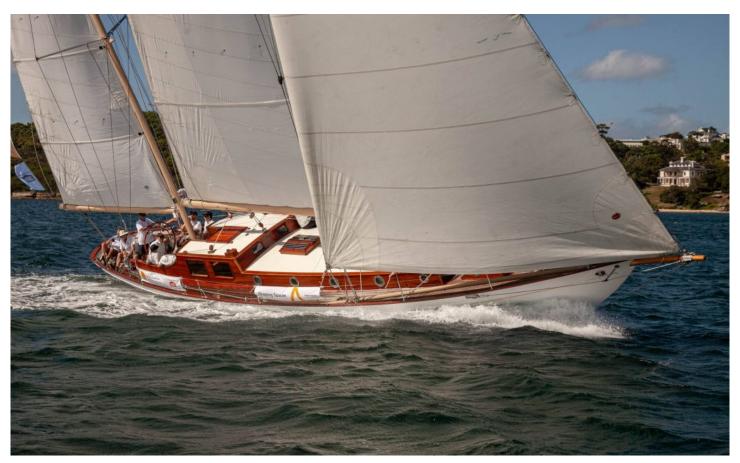

## 60ft Classic Alden Ketch

It's just a very rare opportunity to find such a perfectly well maintained and operating classic yacht. With Wraith of Odin, there is a beautiful history and story. Built on a beach in Norther Rivers region and with the current owner, a full rebuild, a trans Tasman cruise, a successful racing program, and just an absolute diligence in all regards.