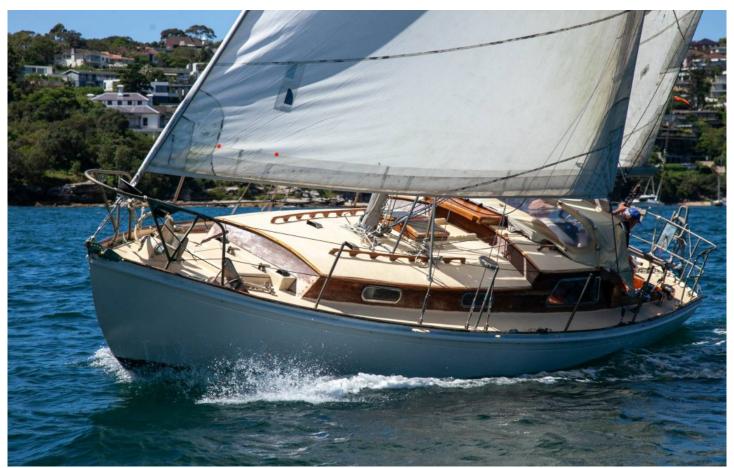

## **General Specs**

| Туре:     | Blythe Spirit Sloop |
|-----------|---------------------|
| Year:     | 1963                |
| Length:   | 9.46 m              |
| Beam:     | 2.85 m              |
| Draft:    | 1.8 m               |
| Location: | Double Bay NSW      |
| Price:    | \$ 28,000           |

'Sylphide' was built in 1963 for the Sydney to Hobart Yacht Race: she completed 5! She was a participant in many Gladstone to Brisbane races and has been cherished by 5 owners from Queensland, Victoria, Tasmania. 'Sylphide' returned to Sydney in 2002. Since then, cruising the East Coast of Australia and Western Pacific, and even participating in Veterans Races at the CYCA. This boat is excellent buying; sound and original. A tribute, the yacht is of the sixties. Len Randell has a very nice designers' eye, and the Blythe Star series was one of his more successful designs.